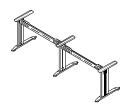

#### Dual bench

Width 1100 - 2000 Depth 700 - 800 Height 720

### 4 Way bench

Width 1100 - 2000 Depth 600 - 1400 Height 720

77