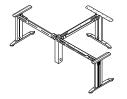

#### 3 Way workstation

Width 1200 - 2200 Depth 700 - 800 Height 720

#### 4 Way workstions

Width 1000 - 2000 Depth 700 - 800 Height 720