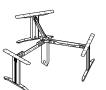

d. Pinnable, and acoustic screen partitions are available in multiple heights depending on the users' need for privacy, sound control or storage solutions.





















THE Swift bench configuration maximises floor space while allowing for optimal use of workspace. The Swift frame construction allows the user to grow the structure when required.

Bench widths and lengths can vary depending on a client's requirement. The use of screening in glass, fabric or perspex creates individual space, sound control and storage solutions.

Under-desk storage units in Melamine or steel provide immediate access to files.



- SOFTWIRE QUAD POWER
- 2 X DUAL DATA
- 6 CABLE ENTRANCE
- 4 CABLE ENTRANCE
- 6 CABLE ENTRANCE
- 6 TELESCOPIC BEAM
  CABLE DIVIDER OPTIONAL





# Typical Configurations











#### Desk

Width 1100 - 2200 Depth 700 - 800 Height 720



Width 1200 - 2200 Depth 700 - 800 Height 720

#### 3 Way workstation

Width 1200 - 2200 Depth 700 - 800 Height 720

#### Corner workstation

Width 1000 - 2000 Depth 600 - 700 Height 720

#### Dual bench

Width 1100 - 2000 Depth 700 - 800 Height 720











#### Desk with modesty

Width 1100 - 2200 Depth 700 - 800 Height 720



Width 1200 - 2200 Depth 700 - 800 Height 720

#### 4 Way workstions

Width 1000 - 2000 Depth 700 - 800 Height 720

#### T Stand

Width 1000 - 2000 Depth 700 - 800 Height 720

### 4 Way bench

Width 1100 - 2000 Depth 600 - 1400 Height 720











77

## Space Mobile

- 570 high, 396 wide, 575 deep.
- · Lock. Pencil tray included.

#### OS Screen

- 30mm thick, pinable
- · Accessories, e.g. paper tr