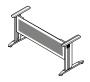

ser to grow the structure when required.

Bench widths and lengths can vary depending on a client's requirement. The use of screening in glass, fabric or perspex creates individual space, sound control and storage solutions.

Under-desk storage units in Melamine or steel provide immediate access to files.



- SOFTWIRE QUAD POWER
- 2 X DUAL DATA
- 6 CABLE ENTRANCE
- 4 CABLE ENTRANCE
- 6 CABLE ENTRANCE
- 6 TELESCOPIC BEAM
  CABLE DIVIDER OPTIONAL





# Typical Configurations











#### Desk

Width 1100 - 2200 Depth 700 - 800 Height 720



Width 1200 - 2200 Depth 700 - 800 Height 720

#### 3 Way workstation

Width 1200 - 2200 Depth 700 - 800 Height 720

#### Corner workstation

Width 1000 - 2000 Depth 600 - 700 Height 720

#### Dual bench

Width 1100 - 2000 Depth 700 - 800 Height 720











#### Desk with modesty

Width 1100 - 2200 Depth 700 - 800 Height 720



Width 1200 - 2200 Depth 700 - 800 Height 720

#### 4 Way workstions

Width 1000 - 2000 Depth 700 - 800 Height 720

#### T Stand

Width 1000 - 2000 Depth 700 - 800 Height 720

### 4 Way bench

Width 1100 - 2000 Depth 600 - 1400 Height 720











77

## Space Mobile

- 570 high, 396 wide, 575 deep.
- · Lock. Pencil tray included.

#### OS Screen

- 30mm thick, pinable
- · Accessories, e.g. paper tray, shelves, pencil tray, etc.(optional)

#### Perspex Screen

- Flexible sizes
- Various colour choices

#### Focus screen arm

- Built in cable management system
- Suitable for monitor sizes from 12 to 19 inches, and up to 6 kgs.

#### Power & Data

- Softwire quad or dual power
- Quad or dual data

12 Fisher Cr