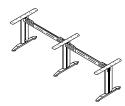

# Swift Workstation System

Technology in motion

3 way and 4 way configurations are the standard layout structures in today's modern office layout. These structures can be easily added to, providing flexibility when changes to space utilisation are required. Pinnable, and acoustic screen partitions are available in multiple heights depending on the users' need for privacy, sound control or storage solutions.

THE Swift bench configuration maximises floor space while allowing for optimal use of workspace. The Swift frame construction allows the user to grow the structure when required.

Bench widths and lengths can vary depending on a client's requirement. The use of screening in glass, fabric or perspex creates individual space, sound control and storage solutions.

### 4 Way bench

Width 1100 - 2000 Depth 600 - 1400 Height 720

77