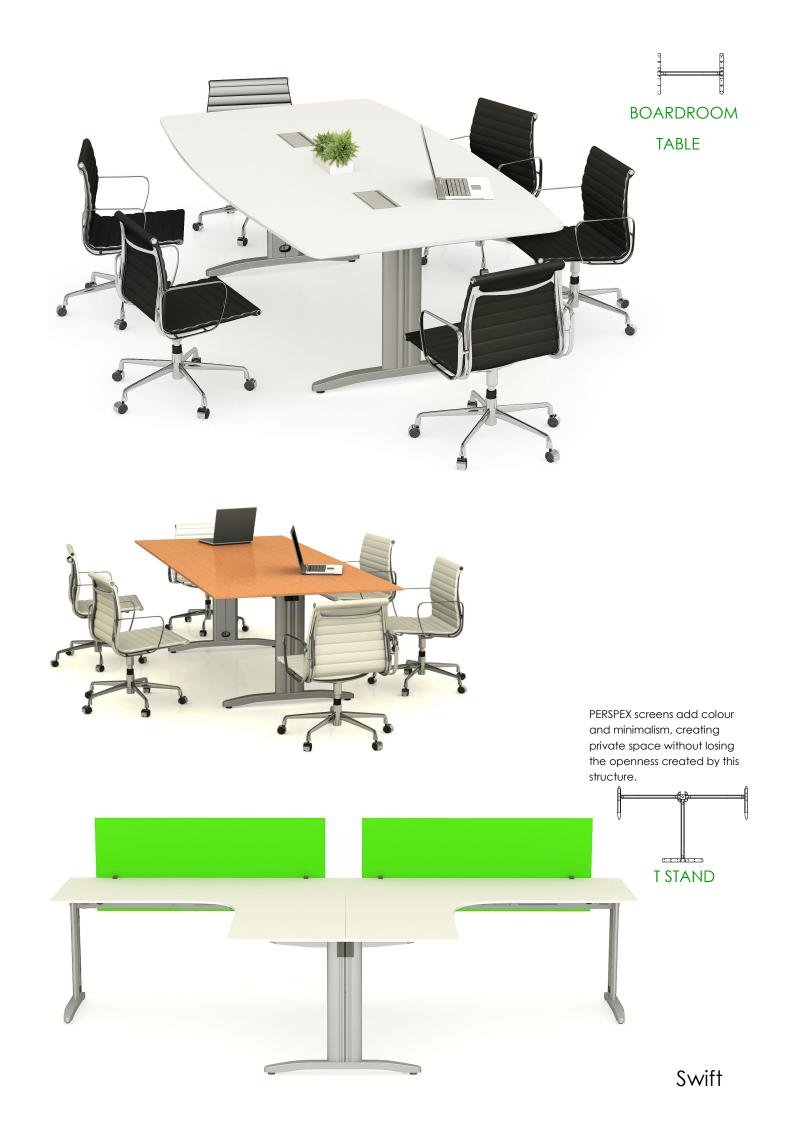

#### T Stand

Width 1000 - 2000 Depth 700 - 800 Height 720

#### Perspex Screen

- Flexible sizes
- Various colour choices