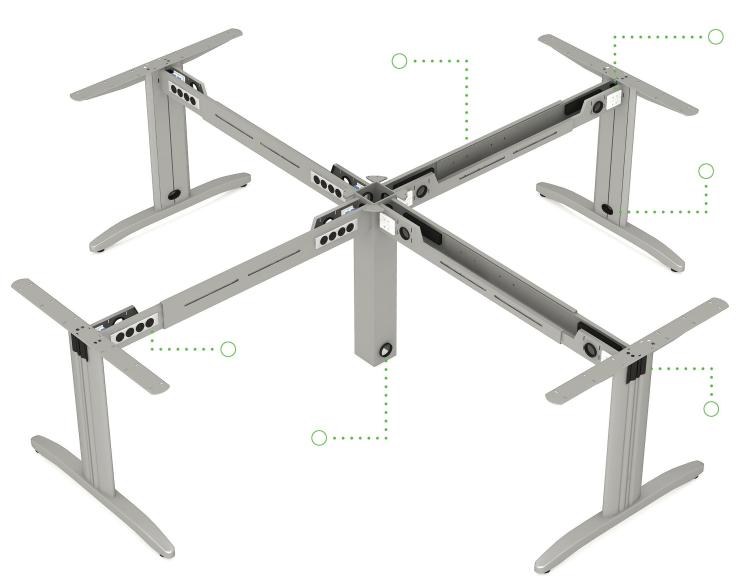

### 4 Way bench

Width 1100 - 2000 Depth 600 - 1400 Height 720

77

#### 4 Way workstions

Width 1000 - 2000 Depth 700 - 800 Height 720