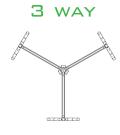

# Swift Workstation System

Technology in motion





3 way and 4 way configurations are the standard layout structures in today's modern office layout. These structures can be easily added to, providing flexibility when changes to space utilisation are required. Pinnable, and acoustic screen partitions are available in multiple heights depending on the users' need for privacy, sound control or storage solutions.





















THE Swift bench configuration maximises floor space while allowing for optimal use of workspace. The Swift frame construction allows the user to grow the structure when required.

Bench widths and lengths can vary depending on a client's requirement. The use of screening in glass, fabric or perspex creates individual space, sound control and storage solutions.

Under-desk storage units in Melamine or steel prov