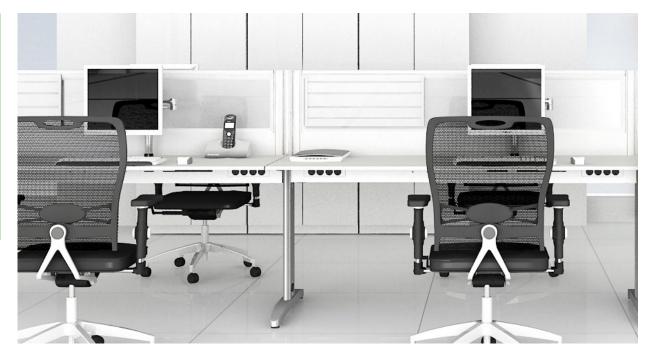

THE Swift bench configuration maximises floor space while allowing for optimal use of workspace. The Swift frame construction allows the user to grow the structure when required.

Bench widths and lengths can vary depending on a client's requirement. The use of screening in glass, fabric or perspex creates individual space, sound control and storage solutions.

#### Dual bench

Width 1100 - 2000 Depth 700 - 800 Height 720