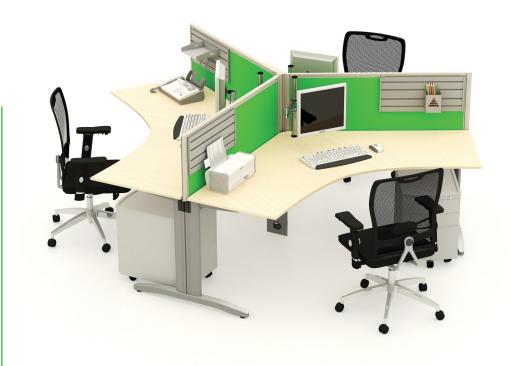

# Swift Workstation System

Technology in motion

3 way and 4 way configurations are the standard layout structures in today's modern office layout. These structures can be easily added to, providing flexibility when changes to space utilisation are required. Pinnable, and acoustic screen partitions are available in multiple heights depending on the users' need for privacy, sound control or storage solutions.

Under-desk storage units in Melamine or steel provide immediate access to files.

- SOFTWIRE QUAD POWER
- 2 X DUAL DATA
- 6 CABLE ENTRANCE
- 4 CABLE ENTRANCE
- 6 CABLE ENTRANCE
- 6 TELESCOPIC BEAM
  CABLE DIVIDER OPTIONAL