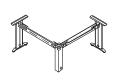

Pinnable, and acoustic screen partitions are available in multiple heights depending on the users' need for privacy, sound control or storage solutions.





















THE Swift bench configuration maximises floor space while allowing for optimal use of workspace. The Swift frame construction allows the user to grow the structure when required.

Bench widths and lengths can vary depending on a client's requirement. The use of screening in glass, fabric or perspex creates individual space, sound control and storage solutions.

Under-desk storage units in Melamine or steel provide immediate access to files.



- SOFTWIRE QUAD POWER
- 2 X DUAL DATA
- 6 CABLE ENTRANCE
- 4 CABLE ENTRANCE
- 6 CABLE ENTRANCE
- 6 TELESCOPIC BEAM
  CABLE DIVIDER OPTIONAL





# Typical Configurations











#### Desk

Width 1100 - 2200 Depth 700 - 800 Height 720



Width 1200 - 2200 Depth 700 - 800 Height 720

#### 3 Way workstation

Width 1200 - 2200 Depth 700 - 800 Height 720

#### Corner workstation

Width 1000 - 2000 Depth 600 - 700 Height 720

#### Dual bench

Width 1100 - 2000 Depth 700 - 800 Height 720











#### Desk with modesty

Width 1100 - 2200 Depth 700 - 800 Height 720



Width 1200 - 2200 Depth 700 - 800 Height 720

#### 4 Way workstions

Width 1000 - 2000 Depth 700 - 800 Height 720

#### T Stand

Width 1000 - 2000 Depth 700 - 800 Height 720

### 4 Way bench

Width 1100 - 2000 Depth 600 - 1400 Height 720











77

## Space Mobile

- 570 high, 396 wide, 575 deep.
- · Lock. Pencil tray included.

#### OS Screen

- 30mm thick, pinable
- · Accessories, e.g. paper tray