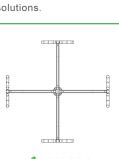

#### 4 Way workstions

Width 1000 - 2000 Depth 700 - 800 Height 720

### 4 Way bench

Width 1100 - 2000 Depth 600 - 1400 Height 720

77