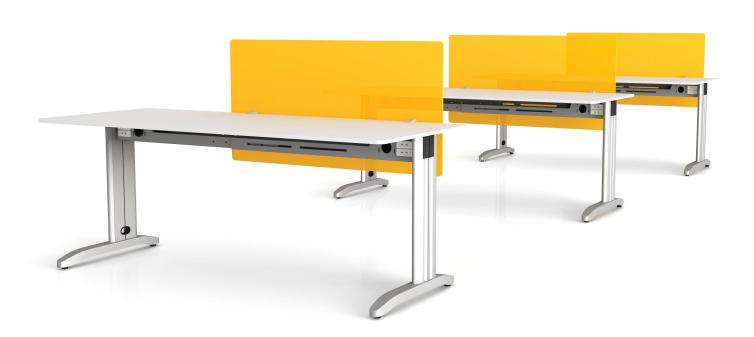

THE Swift bench configuration maximises floor space while allowing for optimal use of workspace. The Swift frame construction allows the user to grow the structure when required.

Bench widths and lengths can vary depending on a client's requirement. The use of screening in glass, fabric or perspex creates individual space, sound control and storage solutions.

#### Dual bench

Width 1100 - 2000 Depth 700 - 800 Height 720