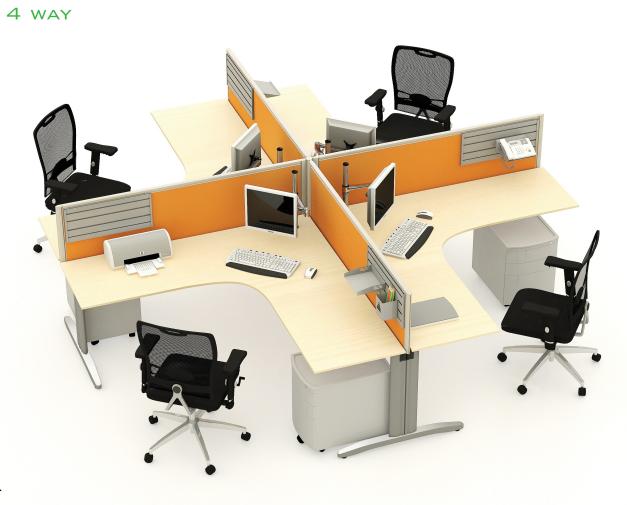

#### 4 Way workstions

Width 1000 - 2000 Depth 700 - 800 Height 720

### 4 Way bench

Width 1100 - 2000 Depth 600 - 1400 Height 720

77