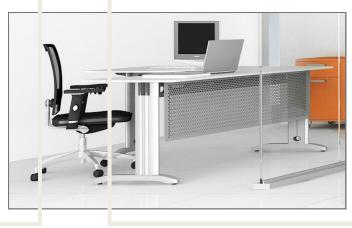

#### Desk

Width 1100 - 2200 Depth 700 - 800 Height 720

Width 1200 - 2200 Depth 700 - 800 Height 720

#### Desk with modesty

Width 1100 - 2200 Depth 700 - 800 Height 720

Width 1200 - 2200 Depth 700 - 800 Height 720