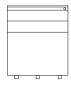

## Space Mobile

- 570 high, 396 wide, 575 deep.
- · Lock. Pencil tray included.