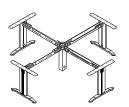

#### 4 Way workstions

Width 1000 - 2000 Depth 700 - 800 Height 720

### 4 Way bench

Width 1100 - 2000 Depth 600 - 1400 Height 720

77