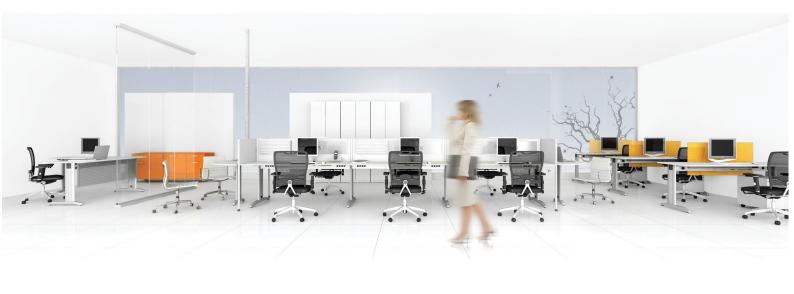

# Swift Workstation System

Technology in motion

3 way and 4 way configurations are the standard layout structures in today's modern office layout. These structures can be easily added to, providing flexibility when changes to space utilisation are required. Pinnable, and acoustic screen partitions are available in multiple heights depending on the users' need for privacy, sound control or storage solutions.

THE Swift bench configuration maximises floor space while allowing for optimal use of workspace. The Swift frame construction allows the user to grow the structure when required.

Bench widths and lengths can vary depending on a client's requirement. The use of screening in glass, fabric or perspex creates individual space, sound control and storage solutions.