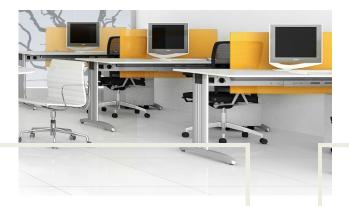

# Swift Workstation System

Technology in motion

3 way and 4 way configurations are the standard layout structures in today's modern office layout. These structures can be easily added to, providing flexibility when changes to space utilisation are required. Pinnable, and acoustic screen partitions are available in multiple heights depending on the users' need for privacy, sound control or storage solutions.

THE Swift bench configuration maximises floor space while allowing for optimal use of workspace. The Swift frame construction allows the user to grow the structure when required.

Bench widths and lengths can vary depending on a client's requirement. The use of screening in glass, fabric or perspex creates individual space, sound control and storage solutions.