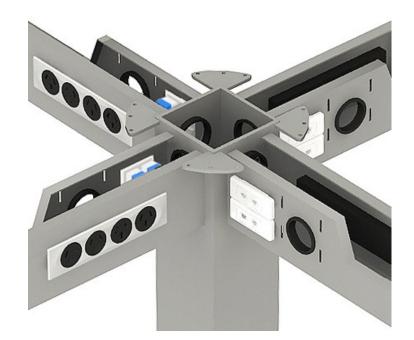

Under-desk storage units in Melamine or steel provide immediate access to files.

- SOFTWIRE QUAD POWER
- 2 X DUAL DATA
- 6 CABLE ENTRANCE
- 4 CABLE ENTRANCE
- 6 CABLE ENTRANCE
- 6 TELESCOPIC BEAM
  CABLE DIVIDER OPTIONAL

#### Power & Data

- Softwire quad or dual power
- Quad or dual data

12 Fisher Crescent Mt Wellington 1060 T: 09 276 9365 F: 09 270 6453