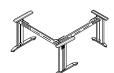

red. Pinnable, and acoustic screen partitions are available in multiple heights depending on the users' need for privacy, sound control or storage solutions.





















THE Swift bench configuration maximises floor space while allowing for optimal use of workspace. The Swift frame construction allows the user to grow the structure when required.

Bench widths and lengths can vary depending on a client's requirement. The use of screening in glass, fabric or perspex creates individual space, sound control and storage solutions.

Under-desk storage units in Melamine or steel provide immediate access to files.



- SOFTWIRE QUAD POWER
- 2 X DUAL DATA
- 6 CABLE ENTRANCE
- 4 CABLE ENTRANCE
- 6 CABLE ENTRANCE
- 6 TELESCOPIC BEAM
  CABLE DIVIDER OPTIONAL





# Typical Configurations











#### Desk

Width 1100 - 2200 Depth 700 - 800 Height 720



Width 1200 - 2200 Depth 700 - 800 Height 720

#### 3 Way workstation

Width 1200 - 2200 Depth 700 - 800 Height 720

#### Corner workstation

Width 1000 - 2000 Depth 600 - 700 Height 720

#### Dual bench

Width 1100 - 2000 Depth 700 - 800 Height 720











#### Desk with modesty

Width 1100 - 2200 Depth 700 - 800 Height 720



Width 1200 - 2200 Depth 700 - 800 Height 720

#### 4 Way workstions

Width 1000 - 2000 Depth 700 - 800 Height 720

#### T Stand

Width 1000 - 2000 Depth 700 - 800 Height 720

### 4 Way bench

Width 1100 - 2000 Depth 600 - 1400 Height 720











77

## Space Mobile

- 570 high, 396 wide, 575 deep.
- · Lock. Pencil tray included.

#### OS Screen

- 30mm thick, pinable
- · Accessories, e.g. paper