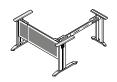

r to grow the structure when required.

Bench widths and lengths can vary depending on a client's requirement. The use of screening in glass, fabric or perspex creates individual space, sound control and storage solutions.

Under-desk storage units in Melamine or steel provide immediate access to files.



- SOFTWIRE QUAD POWER
- 2 X DUAL DATA
- 6 CABLE ENTRANCE
- 4 CABLE ENTRANCE
- 6 CABLE ENTRANCE
- 6 TELESCOPIC BEAM
  CABLE DIVIDER OPTIONAL





# Typical Configurations











#### Desk

Width 1100 - 2200 Depth 700 - 800 Height 720



Width 1200 - 2200 Depth 700 - 800 Height 720

#### 3 Way workstation

Width 1200 - 2200 Depth 700 - 800 Height 720

#### Corner workstation

Width 1000 - 2000 Depth 600 - 700 Height 720

#### Dual bench

Width 1100 - 2000 Depth 700 - 800 Height 720











#### Desk with modesty

Width 1100 - 2200 Depth 700 - 800 Height 720



Width 1200 - 2200 Depth 700 - 800 Height 720

#### 4 Way workstions

Width 1000 - 2000 Depth 700 - 800 Height 720

#### T Stand

Width 1000 - 2000 Depth 700 - 800 Height 720

### 4 Way bench

Width 1100 - 2000 Depth 600 - 1400 Height 720











77

## Space Mobile

- 570 high, 396 wide, 575 deep.
- · Lock. Pencil tray included.

#### OS Screen

- 30mm thick, pinable
- · Accessories, e.g. paper tray, shelves, pencil tray, etc.(optional)

#### Perspex Screen

- Flexible sizes
- Various colour choices

#### Focus screen arm

- Built in cable management system
- Suitable for monitor sizes from 12 to 19 inches, and up to 6 kgs.

#### Power & Data

- Softwire quad or dual power
- Quad or dual data

12 Fisher Cres