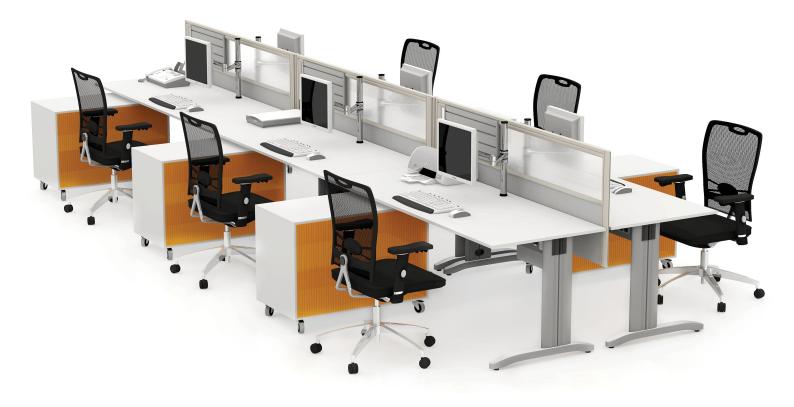

# Swift Workstation System

Technology in motion

3 way and 4 way configurations are the standard layout structures in today's modern office layout. These structures can be easily added to, providing flexibility when changes to space utilisation are required. Pinnable, and acoustic screen partitions are available in multiple heights depending on the users' need for privacy, sound control or storage solutions.

THE Swift bench configuration maximises floor space while allowing for optimal use of workspace. The Swift frame construction allows the user to grow the structure when required.

Bench widths and lengths can vary depending on a client's requirement. The use of screening in glass, fabric or perspex creates individual space, sound control and storage solutions.

Under-desk storage units in Melamine or steel provide immediate access to files.

- SOFTWIRE QUAD POWER
- 2 X DUAL DATA
- 6 CABLE ENTRANCE
- 4 CABLE ENTRANCE
- 6 CABLE ENTRANCE
- 6 TELESCOPIC BEAM
  CABLE DIVIDER OPTIONAL