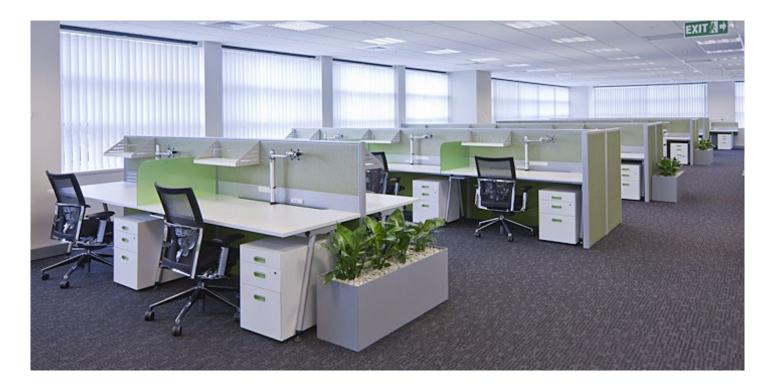

# **Aero Screens**

#### **Product Features:**

- Custom Made to your specifications
- 100% New Zealand made
- Powder coated Aluminium Frame and Capping
- Pinnable
- 55mm Thick
- Floor Standing or Desk Mounted
- Recommended Size Max 2400H x 1200W (Demountable) and 1800H x 1500W

# **Product Finishes:**

- Standard Powder coat Frame Silver (Silver Dazzle), Black (Satin Black) and Appliance White (White) - Other colours available on Request
- Fully Recyclable Frame

### **Options:**

- Cable Management incorporated into screens available
  Above or Below Desk Height
- Full Height Screens available (Fixed)
- Glass or Whiteboard inclusive options available
- Function Wall and Accessories available
- Custom Options available—Contact our Sales Team to discuss sizes, colours and finishes
- Installation available (POA)