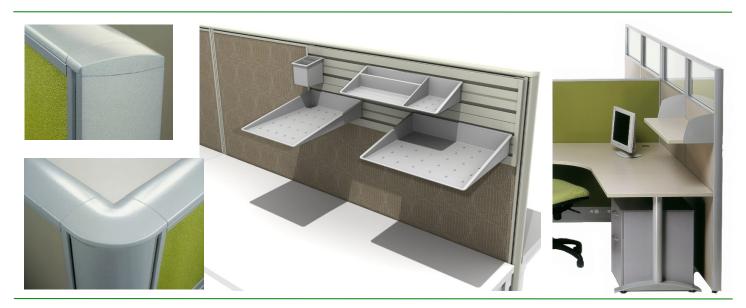

#### **Product Features:**

- Custom Made to your specifications
- 100% New Zealand made
- Powder coated Aluminium Frame and Capping
- Pinnable
- 55mm Thick
- Floor Standing or Desk Mounted
- Recommended Size Max 2400H x 1200W (Demountable) and 1800H x 1500W

### **Options:**

- Cable Management incorporated into screens available
  Above or Below Desk Height
- Full Height Screens available (Fixed)
- Glass or Whiteboard inclusive options available
- Function Wall and Accessories available
- Custom Options available—Contact our Sales Team to discuss sizes, colours and finishes
- Installation available (POA)