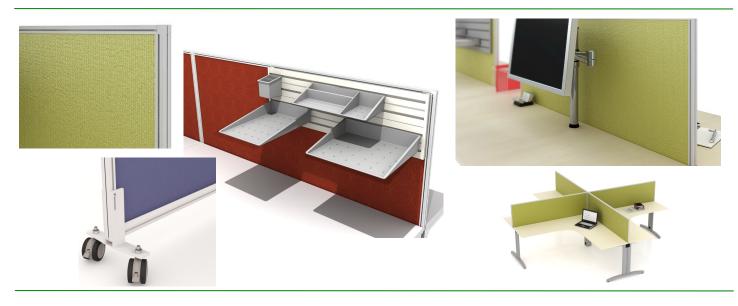

#### **Product Features:**

- Custom Made to your specifications
- 100% New Zealand made
- Powder coated Aluminium Frame and Capping
- Pinnable
- 30mm Thick
- Floor Standing Recommended Max Size 1500H x 1800W
- Desk Mounted Recommended Max Size 800H x 1800W

#### **Product Finishes:**

- Standard Powder coat Frame Silver (Silver Dazzle), Black (Satin Black) and Appliance White (White) - Other colours available on Request
- Fully Recyclable Frame

## **Options:**

- Acrylic Top Panel Add on options available
- Function Wall and Accessories available
- Custom Options available—Contact our Sales Team to discuss sizes, colours and finishes
- Installation available (POA)