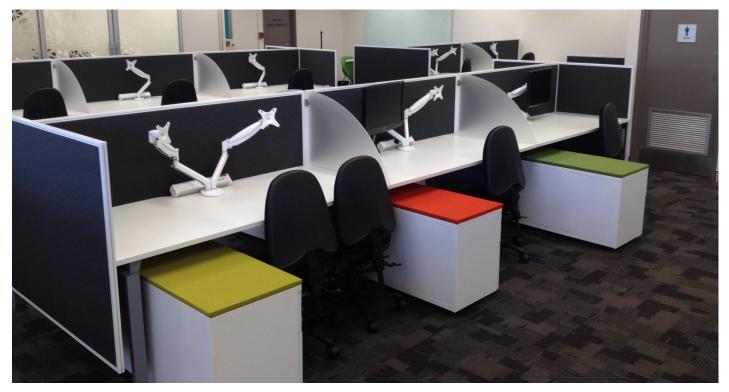

# **Cube30 Screens**

#### **Product Features:**

- Custom Made to your specifications
- 100% New Zealand made
- Powder coated Aluminium Frame and Capping
- Pinnable
- 30mm Thick
- Floor Standing Recommended Max Size 1500H x 1800W
- Desk Mounted Recommended Max Size 800H x 1800W

#### **Product Finishes:**

- Standard Powder coat Frame Silver (Silver Dazzle), Black (Satin Black) and Appliance White (White) - Other colours available on Request
- Fully Recyclable Frame

## **Options:**

- Acrylic Top Panel Add on options available
- Function Wall and Accessories available
- Custom Options available—Contact our Sales Team to discuss sizes, colours and finishes
- Installation available (POA)