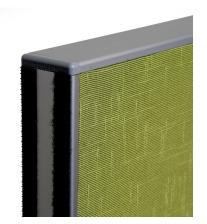

## **Product Finishes:**

- Standard fabric finish—Quantum, Fiesta or Orion
- Other fabrics available on request
- Silver anodised aluminium capping with Black Velcro