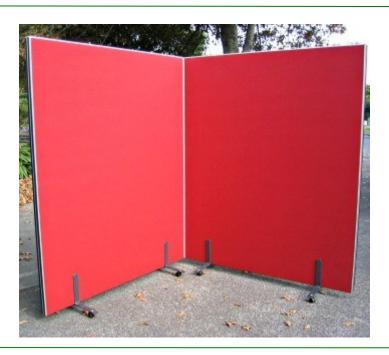

#### **Product Features:**

- 100% New Zealand made
- Lightweight panel
- Easy installation with Velcro connection

## **Product Finishes:**

- Standard fabric finish—Quantum, Fiesta or Orion
- Other fabrics available on request
- Silver anodised aluminium capping with Black Velcro