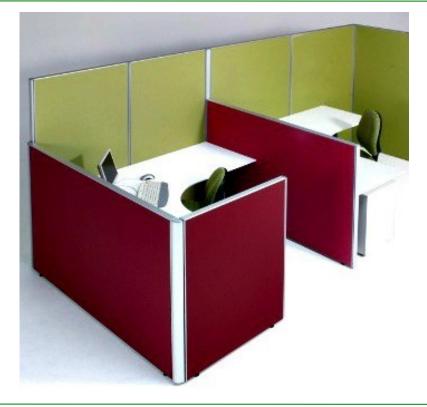

#### **Product Features:**

- 100% New Zealand made
- Lightweight panel
- Easy installation with Velcro connection

#### **Options:**

- Standards Widths: 600, 800, 900, 1000, 1200, 1400, 1500, 1600 and 1800mm
- Support foot with or without castors
- Plain end trims in anodised aluminium
- Part glazed option