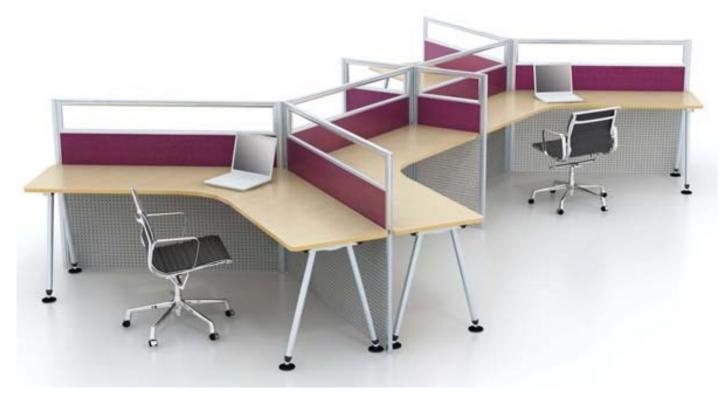

#### **Product Features:**

- Custom Made to your specifications
- 100% New Zealand made
- Powder coated Aluminium Frame and Capping
- Pinnable
- 30mm Thick
- Floor Standing Recommended Max Size 1500H x 1800W
- Desk Mounted Recommended Max Size 800H (600H Above Desk Height) x 1800W

### **Options:**

- Acrylic Top Panel Add on options available
- Function Wall and Accessories available
- Custom Options available—Contact our Sales Team to discuss sizes, colours and finishes
- Installation available (POA)