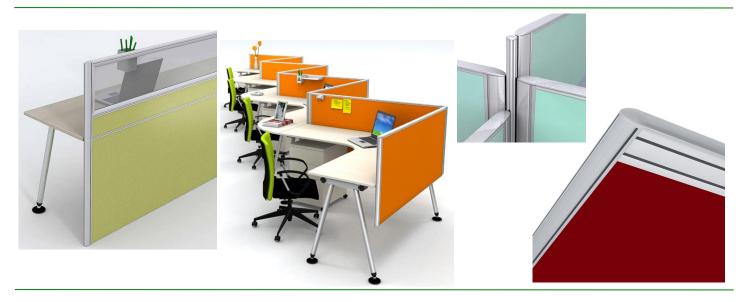

#### **Product Features:**

- Custom Made to your specifications
- 100% New Zealand made
- Powder coated Aluminium Frame and Capping
- Pinnable
- 30mm Thick
- Floor Standing Recommended Max Size 1500H x 1800W
- Desk Mounted Recommended Max Size 800H (600H Above Desk Height) x 1800W

#### **Product Finishes:**

• Standard Powder coat Frame - Silver (Silver Dazzle), Black (Satin Black) and Appliance White (White) - Other colours available on Request

### **Options:**

- Acrylic Top Panel Add on options available
- Function Wall and Accessories available
- Custom Options available—Contact our Sales Team to discuss sizes, colours and finishes
- Installation available (POA)